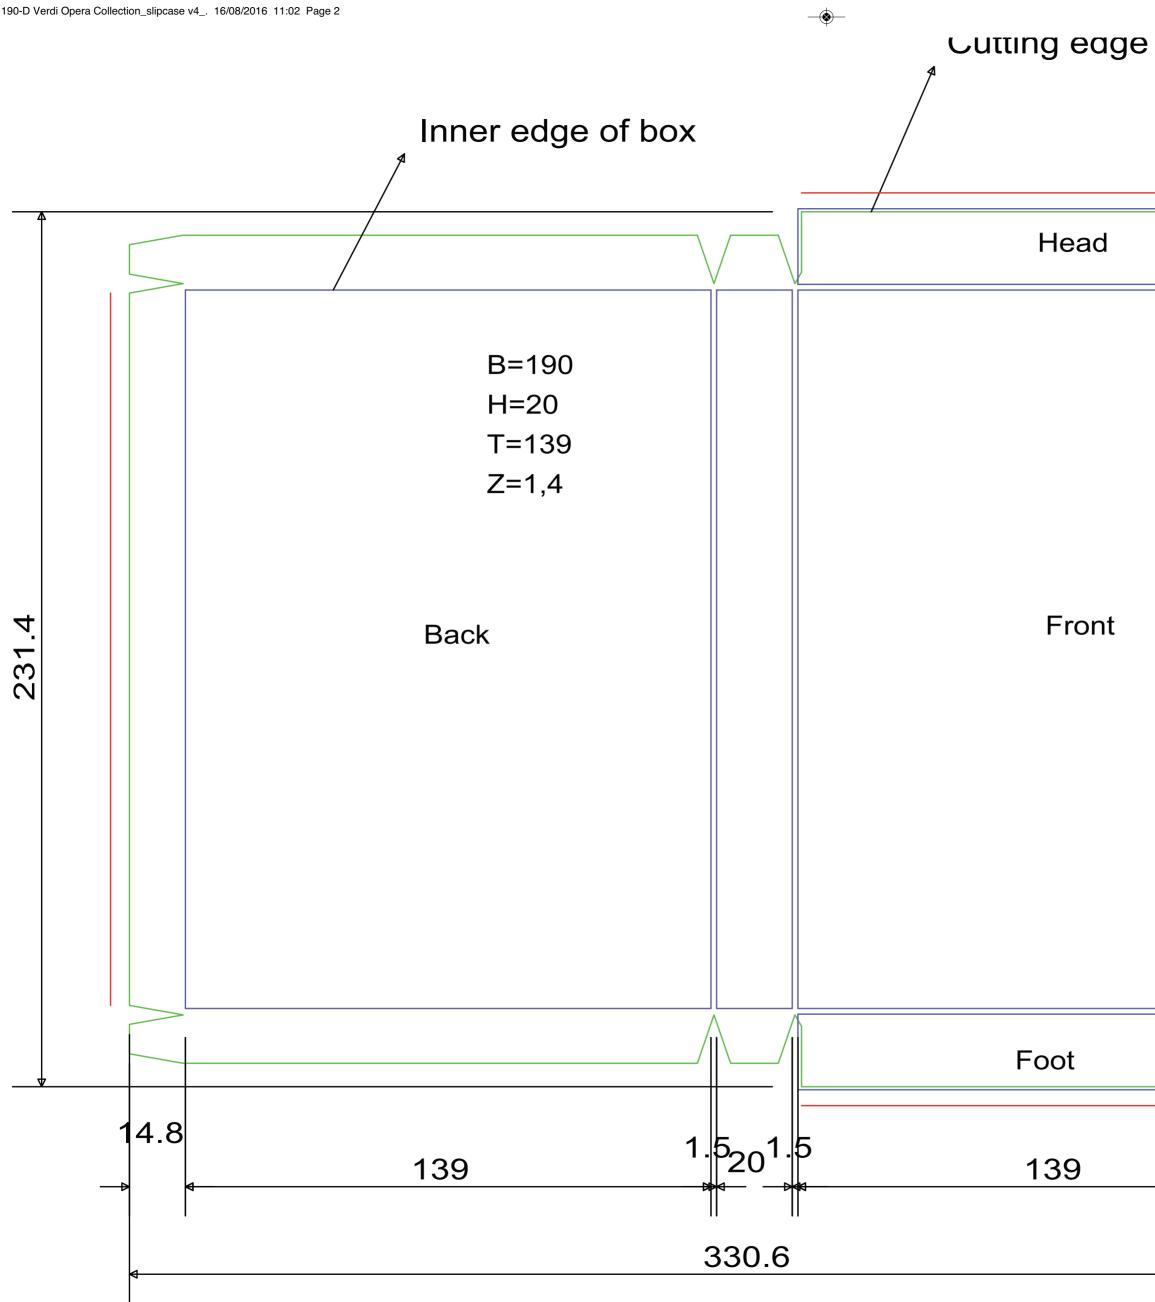

# VERDI MACBETH Directo

PHYLLIDA LLOYD Conductor ΑΝΤΟΝΙΟ ΡΑΡΡΑΝΟ .

Bleed area 5 mm across th 50 190 20 14.8